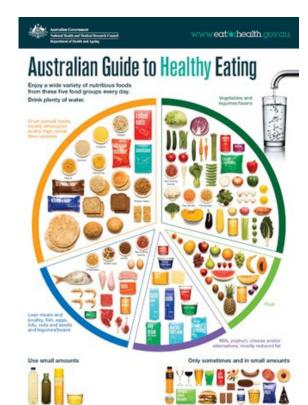

#### Nourishing Your Golden Years: A Guide to Healthy Eating for Seniors

As we age, our nutritional needs change. At Adssi, we're here to help you maintain a healthy diet and lifestyle. Here are some key tips to keep you thriving:

#### The Importance of Calcium and Bone Health

- Over 65% of adults aged 50+ have osteoporosis or osteopenia.
- Calcium needs increase with age, especially for women.
- Dairy products (milk, yoghurt, cheese) are excellent calcium sources.
- Vitamin D and regular exercise also contribute to bone health.

#### Your Recipe for Healthy Ageing

- Enjoy variety: Eat from all five food groups.
- Limit: Foods high in added salt, fat, and sugar.
- Hydrate: Drink more water.
- Be mindful: Watch your alcohol intake.